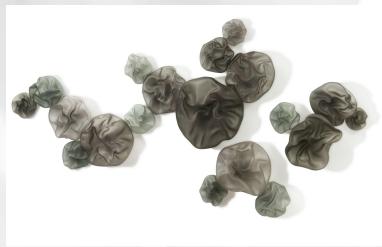

# POUFFE WALL SCULPTURES

#### SIZING

Small (4"-6"w): \$250 ea.

Medium (8"-9"w): \$450 ea.

Large (10"-12"w): \$600 ea.

XLarge (14"-16"w): \$1000 ea

## MOUNTING

Clusters are mounted flush with your wall at no extra cost. Offset mounting is available for an additional cost of \$100 per module.

POUFFE: /poof/: derived from the French word bouffer - "to puff"

These modular sculptural installations explore the natural qualities of hot glass. Each piece is shaped with careful intention and control while exploiting the fluidity of molten glass. The surface of each piece is sandblasted and acid etched to produce a silky glow that emanates from its soft surface.