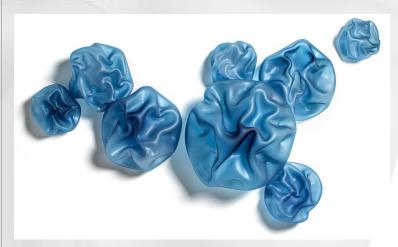

# POUFFE WALL SCULPTURES

#### SIZING

Small (4"-6"w): \$250 ea.

Medium (8"-9"w): \$450 ea.

Large (10"-12"w): \$600 ea.

XLarge (14"-16"w): \$1000 ea

## MOUNTING

Clusters are mounted flush with your wall at no extra cost. Offset mounting is available for an additional cost of \$100 per module.

POUFFE: /poof/: derived from the French word bouffer - "to puff"

These modular sculptural installations explore the natural qualities of hot glass. Each piece is shaped with careful intention and control while exploiting the fluidity of molten glass. The surface of each piece is sandblasted and acid etched to produce a silky glow that emanates from its soft surface.